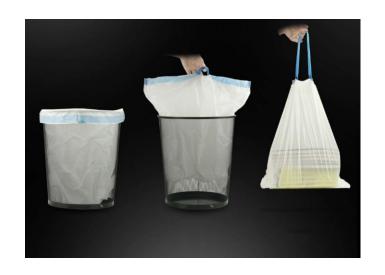

**Coffee Valve** 

#### **Side Handle Patch**





# **Component brand selection**





























#### Thông số kỹ thuật:

- Chiều ngang màng: 500 mm x 2
- Độ dày màng: 0.008 0.05 mm
- Chất liệu: HDPE, LDPE
- Sản lượng: 150 kg/ giờ
- Kích thước máy: 5000 x 4200 x 4500 mm



#### STA-1000IPD-XL-Q Máy Làm Túi Cuộn Luồn Dây Cao Cấp Taiwan



Độ dày từng lớp (HD): 0.008 - 0.025 mm

Độ dày từng lớp (LD): 0.02 - 0.1 mm

· Chất liệu: HDPE, LDPE

Sản lượng: 320 cái/ phút

Công suất: 62 kw

22



#### SJDSZ-300\*2 MÁY LÀM TÚI CUỘN STARSEAL DẬP QUAI / MIỆNG BẰNG TỰ ĐỘNG



Thông số kỹ thuật:

Chiều ngang làm túi:80-180mm

Chiều dài làm túi :100-1500mm

Độ dày :0.006-0.025mm

Tốc độ máy :60-150 Pcs/Min/Line-Star Seal Flat Bag

40-135 Pcs/Min/Line-Star Seal T-shirt Bag



# Sản phẩm















# **Warehouse of China Factory**







# Research & Development Center











# **High Quality & Top Service**



### **Customer service team**







添加





#### THANK YOU!

Your success, Our glory.

REF OFFICE IN VIETNAM
SILSTAR PLASTIC MACHNERY CO.,LTD

- Số 28 Đường Nội Khu Nam Thông 2C, Biệt Thự Ánh Sao, Phường Tân Phú, Q.7, Tp.HCM, Việt Nam
- 028 5410 7190 / 91
- Hotline: 0399 343 413
- sincere8168@gmail.com
- www.sinceregroup.com.vn