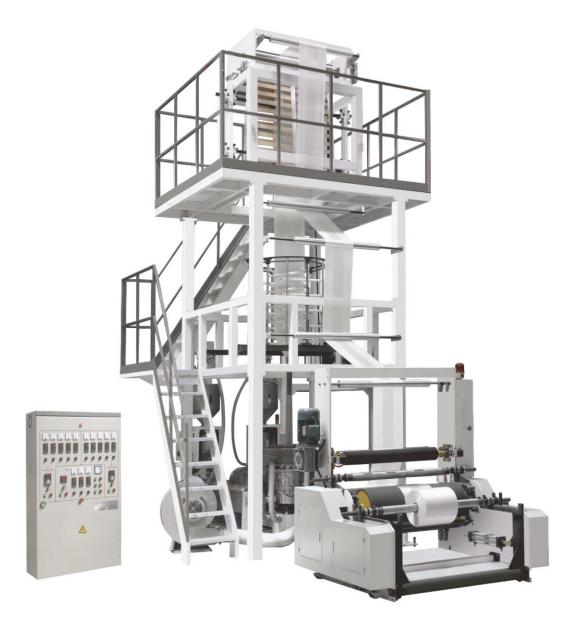

#### Thông số kỹ thuật:

- Chiều ngang màng: 500 mm x 2
- Độ dày màng: 0.008 0.05 mm
- Chất liệu: HDPE, LDPE
- Sản lượng: 150 kg/ giờ
- Kích thước máy: 5000 x 4200 x 4500 mm