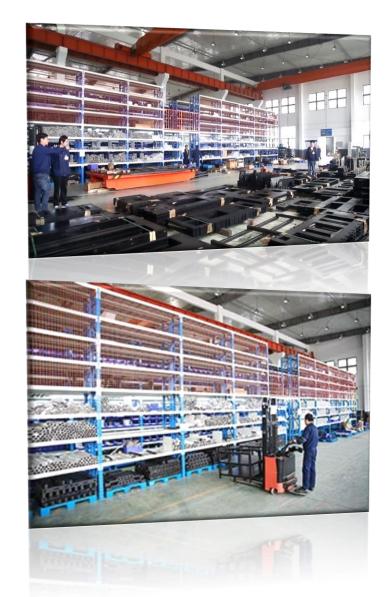

# **Component brand selection**





























#### Thông số kỹ thuật:

- Chiều ngang màng: 500 mm x 2
- Độ dày màng: 0.008 0.05 mm
- Chất liệu: HDPE, LDPE
- Sản lượng: 150 kg/ giờ
- Kích thước máy: 5000 x 4200 x 4500 mm



#### STA-1000IPD-XL-Q Máy Làm Túi Cuộn Luồn Dây Cao Cấp Taiwan



Độ dày từng lớp (HD): 0.008 - 0.025 mm

Độ dày từng lớp (LD): 0.02 - 0.1 mm

· Chất liệu: HDPE, LDPE

Sản lượng: 320 cái/ phút

Công suất: 62 kw

22



#### SJDSZ-300\*2 MÁY LÀM TÚI CUỘN STARSEAL DẬP QUAI / MIỆNG BẰNG TỰ ĐỘNG



Thông số kỹ thuật:

Chiều ngang làm túi:80-180mm

Chiều dài làm túi :100-1500mm

Độ dày :0.006-0.025mm

Tốc độ máy :60-150 Pcs/Min/Line-Star Seal Flat Bag

40-135 Pcs/Min/Line-Star Seal T-shirt Bag



# Sản phẩm















# **Warehouse of China Factory**







# Research & Development Center











# **High Quality & Top Service**



### **Customer service team**







添加





#### THANK YOU!

Your success, Our glory.

REF OFFICE IN VIETNAM
SILSTAR PLASTIC MACHNERY CO.,LTD

- Số 28 Đường Nội Khu Nam Thông 2C, Biệt Thự Ánh Sao, Phường Tân Phú, Q.7, Tp.HCM, Việt Nam
- 028 5410 7190 / 91
- Hotline: 0399 343 413
- sincere8168@gmail.com
- www.sinceregroup.com.vn