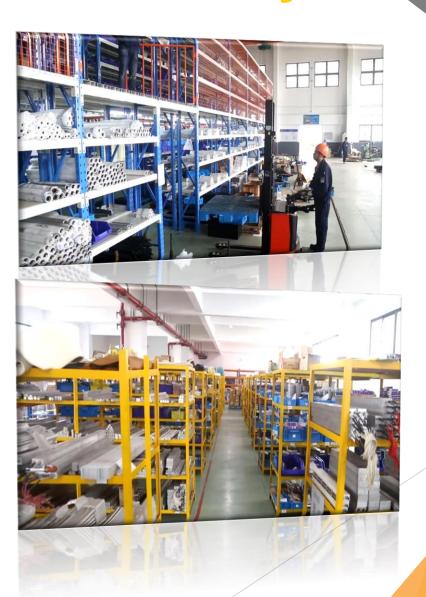

# **Component brand selection**





























#### Thông số kỹ thuật:

- Chiều ngang màng: 500 mm x 2
- Độ dày màng: 0.008 0.05 mm
- Chất liệu: HDPE, LDPE
- Sản lượng: 150 kg/ giờ
- Kích thước máy: 5000 x 4200 x 4500 mm



#### STA-1000IPD-XL-Q Máy Làm Túi Cuộn Luồn Dây Cao Cấp Taiwan



Độ dày từng lớp (HD): 0.008 - 0.025 mm

Độ dày từng lớp (LD): 0.02 - 0.1 mm

· Chất liệu: HDPE, LDPE

Sản lượng: 320 cái/ phút

Công suất: 62 kw

22



#### SJDSZ-300\*2 MÁY LÀM TÚI CUỘN STARSEAL DẬP QUAI / MIỆNG BẰNG TỰ ĐỘNG



Thông số kỹ thuật:

Chiều ngang làm túi:80-180mm

Chiều dài làm túi :100-1500mm

Độ dày :0.006-0.025mm

Tốc độ máy :60-150 Pcs/Min/Line-Star Seal Flat Bag

40-135 Pcs/Min/Line-Star Seal T-shirt Bag



# Sản phẩm















# **Warehouse of China Factory**







# Research & Development Center











# **High Quality & Top Service**



### **Customer service team**







添加





#### THANK YOU!

Your success, Our glory.

REF OFFICE IN VIETNAM
SILSTAR PLASTIC MACHNERY CO.,LTD

- Số 28 Đường Nội Khu Nam Thông 2C, Biệt Thự Ánh Sao, Phường Tân Phú, Q.7, Tp.HCM, Việt Nam
- 028 5410 7190 / 91
- Hotline: 0399 343 413
- sincere8168@gmail.com
- www.sinceregroup.com.vn