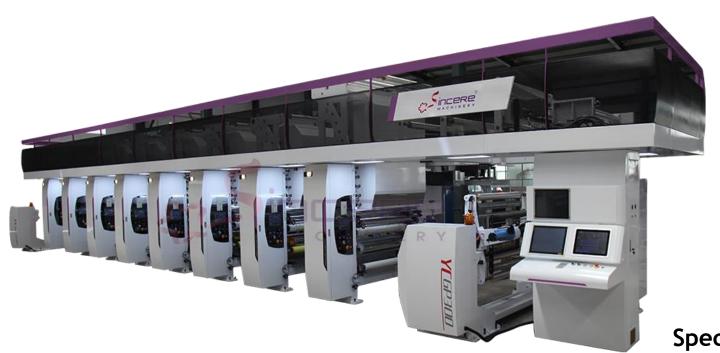

### SYCGP – 300 – 901250F ELS Inline Rotogravure Printing Machine

Specification:

Printing color: 9+0, 8+1, 7+2

Max. Printing speed: 300m/p

Max. web width: 1250mm

Power: 186 KW + 549 KW