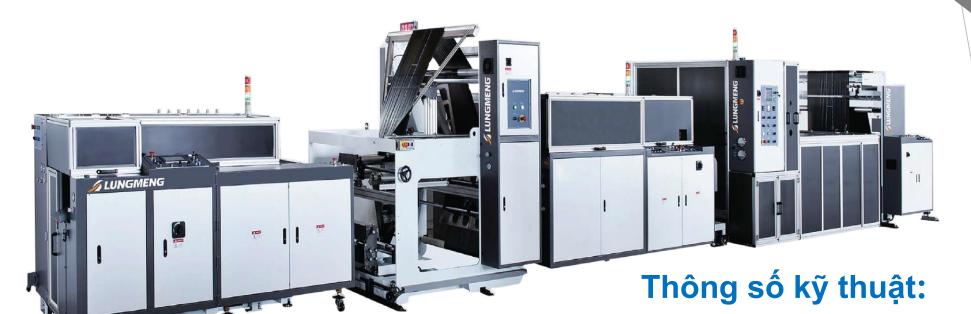

mpm

Dia.:1000mm

Width: 1300mm

Remark: Visual inspection

system reserved







**Advanced Design of Machine Body** 



AMD-S-600HLMSC Three Side Seal, Inserted Bottom Stand Up Pouch, Folded Bottom Stand Up Pouch.



 Pouch Type: Three Side Seal, Inserted Bottom Stand Up Pouch, Folded Bottom Stand Up Pouch

Width: 78-600mm

Length: 50-300mm (Up to 6 Skips)















# **Eight Side Seal Pouch**









# **Options**

#### Nozzle





**Coffee Valve** 

#### **Side Handle Patch**





# **Component brand selection**





























#### Thông số kỹ thuật:

- Chiều ngang màng: 500 mm x 2
- Độ dày màng: 0.008 0.05 mm
- Chất liệu: HDPE, LDPE
- Sản lượng: 150 kg/ giờ
- Kích thước máy: 5000 x 4200 x 4500 mm



#### STA-1000IPD-XL-Q Máy Làm Túi Cuộn Luồn Dây Cao Cấp Taiwan



Độ dày từng lớp (HD): 0.008 - 0.025 mm

Độ dày từng lớp (LD): 0.02 - 0.1 mm

· Chất liệu: HDPE, LDPE

Sản lượng: 320 cái/ phút

Công suất: 62 kw

22



#### SJDSZ-300\*2 MÁY LÀM TÚI CUỘN STARSEAL DẬP QUAI / MIỆNG BẰNG TỰ ĐỘNG



Thông số kỹ thuật:

Chiều ngang làm túi:80-180mm

Chiều dài làm túi :100-1500mm

Độ dày :0.006-0.025mm

Tốc độ máy :60-150 Pcs/Min/Line-Star Seal Flat Bag

40-135 Pcs/Min/Line-Star Seal T-shirt Bag



# Sản phẩm















# **Warehouse of China Factory**







# Research & Development Center











# **High Quality & Top Service**



### **Customer service team**







添加





#### THANK YOU!

Your success, Our glory.

REF OFFICE IN VIETNAM
SILSTAR PLASTIC MACHNERY CO.,LTD

- Số 28 Đường Nội Khu Nam Thông 2C, Biệt Thự Ánh Sao, Phường Tân Phú, Q.7, Tp.H