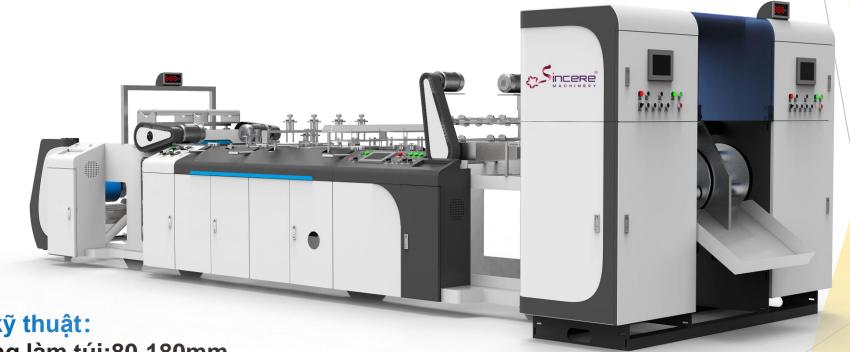

#### Thông số kỹ thuật:

- Chiều ngang màng: 500 mm x 2
- Độ dày màng: 0.008 0.05 mm
- Chất liệu: HDPE, LDPE
- Sản lượng: 150 kg/ giờ
- Kích thước máy: 5000 x 4200 x 4500 mm