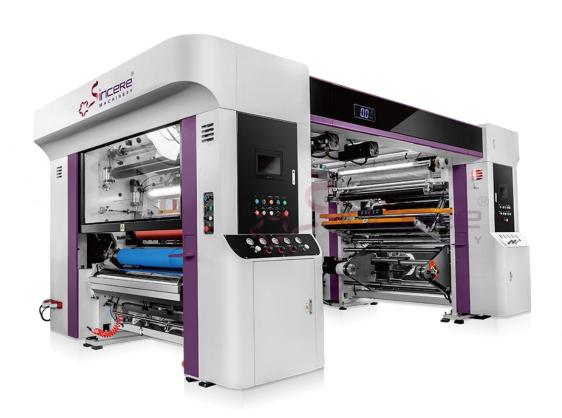

# **SZWF – 500 Solventless Lamination Machine**

Specification:

Laminination speed: 500m/p 1st and 2nd Un. Dia: 800mm

Re. Dia: 1000mm

**Glue spread: 1.0-3.0g/m2** 

Width: 1050-1300mm

15