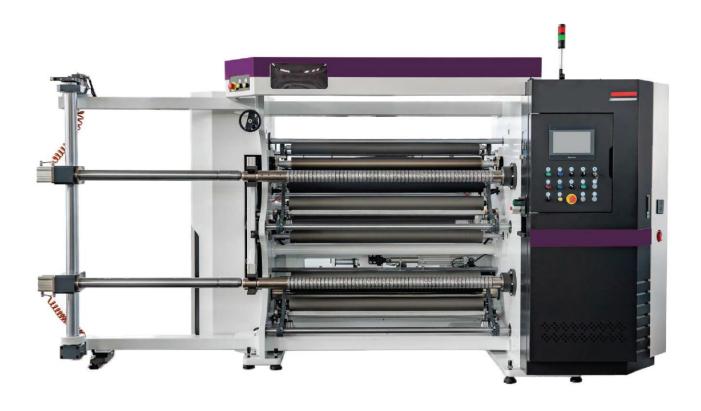

#### Slitter special for paper, Al-plastic laminator

Specification

Speed:300-450 mpm

Un. Dia.:800-1000mm

Re. Dia.:800-1000mm

Width: 1300-1800mm