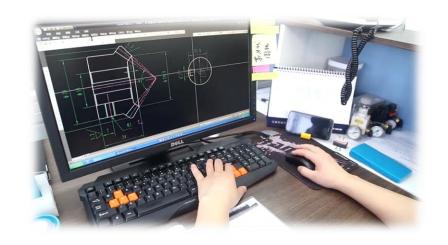

#### Thông số kỹ thuật:

- Chiều ngang màng: 500 mm x 2
- Độ dày màng: 0.008 0.05 mm
- Chất liệu: HDPE, LDPE
- Sản lượng: 150 kg/ giờ
- Kích thước máy: 5000 x 4200 x 4500 mm



#### STA-1000IPD-XL-Q Máy Làm Túi Cuộn Luồn Dây Cao Cấp Taiwan



Độ dày từng lớp (HD): 0.008 - 0.025 mm

Độ dày từng lớp (LD): 0.02 - 0.1 mm

· Chất liệu: HDPE, LDPE

Sản lượng: 320 cái/ phút

Công suất: 62 kw

22



#### SJDSZ-300\*2 MÁY LÀM TÚI CUỘN STARSEAL DẬP QUAI / MIỆNG BẰNG TỰ ĐỘNG



Thông số kỹ thuật:

Chiều ngang làm túi:80-180mm

Chiều dài làm túi :100-1500mm

Độ dày :0.006-0.025mm

Tốc độ máy :60-150 Pcs/Min/Line-Star Seal Flat Bag

40-135 Pcs/Min/Line-Star Seal T-shirt Bag



# Sản phẩm















# **Warehouse of China Factory**







# Research & Development Center











# **High Quality & Top Service**



### **Customer service team**







添加





#### THANK YOU!

Your success, Our glory.

REF OFFICE IN VIETNAM
SILSTAR PLASTIC MACHNERY CO.,LTD

- Số 28 Đường Nội Khu Nam Thông 2C, Biệt Thự Ánh Sao, Phường Tân Phú, Q.7, Tp.HCM, Việt Nam
- 028 5410 7190 / 91
- Hotline: 0399 343 413
- sincere8168@gmail.com
- www.sinceregroup.com.vn