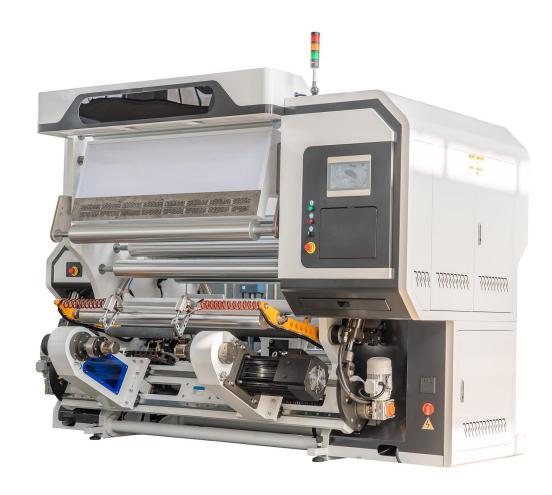

#### **Inspection machine**

Specification

Speed:400 mpm

Dia.:1000mm

Width: 1300mm

Remark: Visual inspection

system reserved

**Advanced Design of Machine Body** 